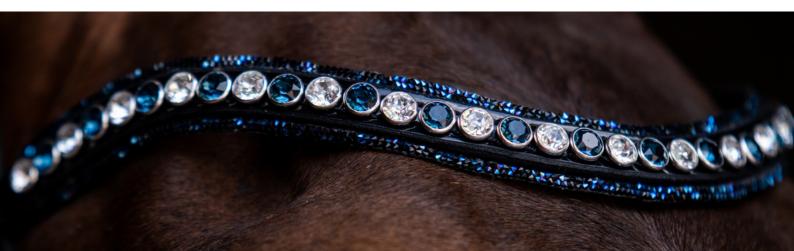

The nosebands are available in:

- Black
- Brown
- Patent
- Non-patent

- Black padding
- White padding
- Cyrstal rock Black
- Crystal rock Blue

## BROWBANDS

The browband of UNIQ Bridles are shaped in such a way that they do not put pressure on the chewing muscles or the jaw joint of your horse. Every browband is handmade in Holland.

We offer wide assortment of our high-end crystal browband in different colors. You can choose between patent and non-patent leather.

The browbands are available in sizes:

Pony

- Cob
- Full
- XFull

We use the term crystals or high-end crystals, we are only allowed to name the origin of the crystals. This means that smaller companies that make exclusive products and do not reach a certain target may only use this text. Fortunately, we are allowed to work with these crystals by means of a special account number which is known to designated wholesalers. We own such a number and that's why so we guarantee crystals (from Austria)

#### CRYSTAL ROCK

The browband crystal rock is available in patent leather with crystals in size L.