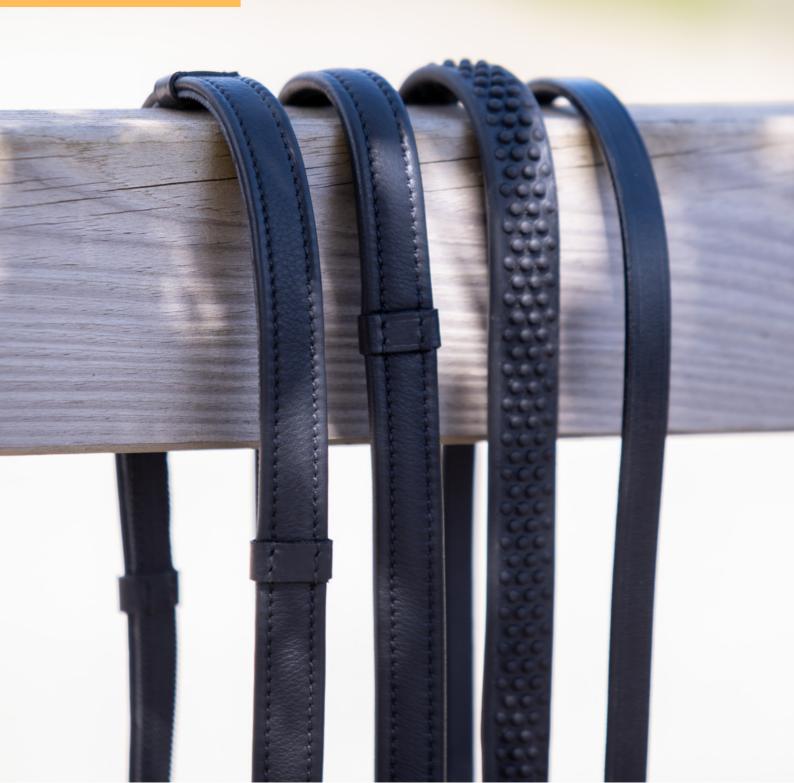

### REINS

The reins are available in different materials so you can choose the right grip. The reins have blind closures with a unique nylon core to prevent stretching and breaking. The stable closure ensures a softer contact between the horse's mouth and the rider's hand.

The reins are available in flat and round stitched leather. Available in sizes 225 cm / 270 cm / 280 cm / 290 cm / 300 cm.

#### SUPER GRIP

A very soft and comfortable rein made of top quality "softy" leather combined with super grip on the inside for superior grip and comfort.

#### **BIOTHANE RUBBER**

Rubber reins combined with top quality leather for a secure and comfortable grip.

#### SOFT LEATHER

Very soft and comfortable reins in top-quality "softy" leather. The reins have hand stops to ensure a secure and comfortable grip.

#### LEATHER

A soft leather rein, which can also be used as a double rein. The reins are available with a buckle or stitched together