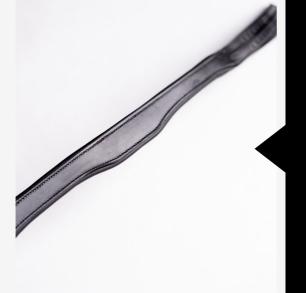

### REINS

The reins are available in different materials so you can choose the right grip. The reins have blind closures with a unique nylon core to prevent stretching and breaking. The stable closure ensures a softer contact between the horse's mouth and the rider's hand.

The reins are available in flat and round stitched leather. Available in sizes 225 cm / 270 cm / 280 cm / 290 cm / 300 cm.