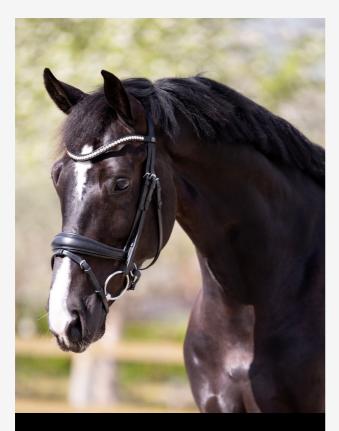

## HEAD PIECES

Every horse has its own preference of pressure behind the ears. For that reason UNIQ Bridles has six different models of headpieces.

The headpieces are available in pony, cob and full size. In snaffle and double bridle.

#### LONDON

The anatomically shaped headpiece has a soft padded headpiece with large ear recesses that relieves the nerves and gives the ears more freedom of movement.

The anatomically shaped headpiece is a model with a larger cutout on top, It promotes freedom and movement of the ears. Soft padding ensures a fine pressure distribution.