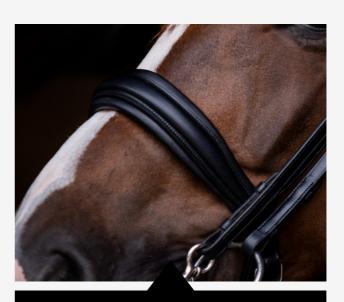

## HEAD PIECES

Every horse has its own preference of pressure behind the ears. For that reason UNIQ Bridles has six different models of headpieces.

The headpieces are available in pony, cob and full size. In snaffle and double bridle.

#### LONDON

The anatomically shaped headpiece has a soft padded headpiece with large ear recesses that relieves the nerves and gives the ears more freedom of movement.

The anatomically shaped headpiece is a model with a larger cutout on top, It promotes freedom and movement of the ears. Soft padding ensures a fine pressure distribution.