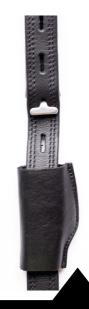

#### BACKSTRAPS & NOSEBAND PILLOW

Pullback straps with 2 loops. Available in the sizes:

- 35 cm
- Pillow available in the sizes • 45 cm
- Pony • 50 cm
- Cob • 55 cm
- Full • 60 cm
- 65 cm