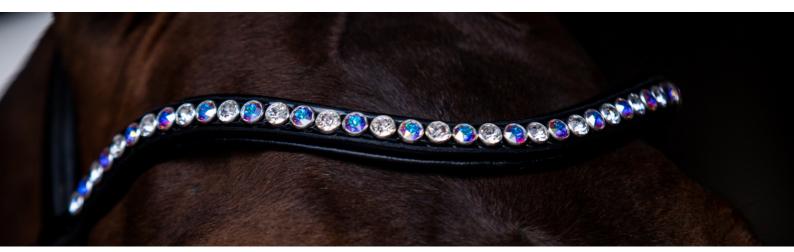

## BROWBANDS

The browband of UNIQ Bridles are shaped in such a way that they do not put pressure on the chewing muscles or the jaw joint of your horse. Every browband is handmade in Holland.

We offer wide assortment of our high-end crystal browband in different colors. You can choose between patent and non-patent leather.

The browbands are available in sizes:

Pony

- Cob
- Full
- XFull

We use the term crystals or high-end crystals, we are only allowed to name the origin of the crystals. This means that smaller companies that make exclusive products and do not reach a certain target may only use this text. Fortunately, we are allowed to work with these crystals by means of a special account number which is known to designated wholesalers. We own such a number and that's why so we guarantee crystals (from Austria)

#### CRYSTAL ROCK

The browband crystal rock is available in patent leather with crystals in size L.