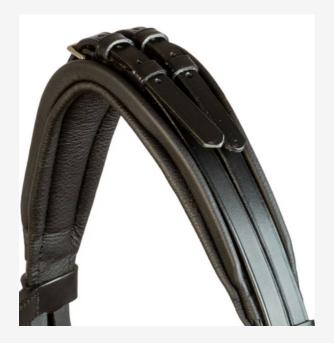

## **BRIDLE PARTS**

It is possible to get all parts in various sizes. This allows you to adjust the bridle exactly to fit the horse. Available in flat en round stitched leather.

the strength

1 Carlos

#### **CHEEKPIECES**

The cheek pieces have french hooks and silver colored buckles. Sold in pair.

#### BACKSTRAPS & NOSEBAND PILLOW

Pullback straps with 2 loops. Available in the sizes:

- 35 cm
- Pillow available in the sizes • 45 cm
- Pony • 50 cm
- Cob • 55 cm
- Full • 60 cm
- 65 cm