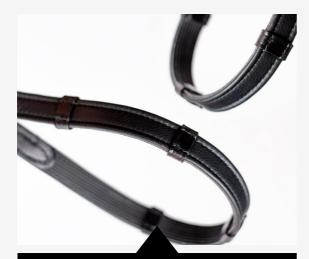

## **BRIDLE PARTS**

It is possible to get all parts in various sizes. This allows you to adjust the bridle exactly to fit the horse. Available in flat en round stitched leather.

the strength

1 Carlos

#### **CHEEKPIECES**

The cheek pieces have french hooks and silver colored buckles. Sold in pair.

#### Available in the sizes

- 25 cm
- 26,5 cm
  - 35,5 cm • 37 cm
- 28 cm • 29,5 cm
- 38,5 cm

• 34 cm

- 31 cm
- 32,5 cm
- 40 cm