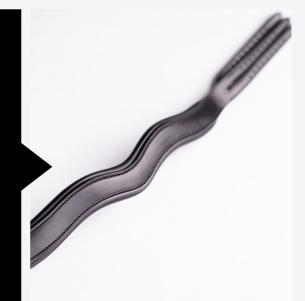

### REINS

The reins are available in different materials so you can choose the right grip. The reins have blind closures with a unique nylon core to prevent stretching and breaking. The stable closure ensures a softer contact between the horse's mouth and the rider's hand.

The reins are available in flat and round stitched leather. Available in sizes 225 cm / 270 cm / 280 cm / 290 cm / 300 cm.

#### SUPER GRIP

A very soft and comfortable rein made of top quality "softy" leather combined with super grip on the inside for superior grip and comfort.