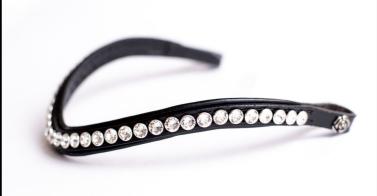

## BROWBANDS

The browband of UNIQ Bridles are shaped in such a way that they do not put pressure on the chewing muscles or the jaw joint of your horse. Every browband is handmade in Holland.

We offer wide assortment of our high-end crystal browband in different colors. You can choose between patent and non-patent leather.

#### CLASSIC

The Classic browband has crystals in the size of 8mm

#### CLASSIC XL

The Classic XL browband has crystals in the size of 9mm.

#### CRYSTAL ROCK

The browband crystal rock is available in patent leather with crystals in size L.