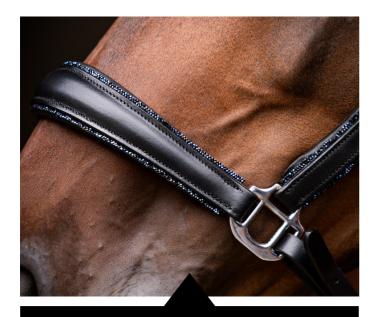

## BROWBANDS

The browband of UNIQ Bridles are shaped in such a way that they do not put pressure on the chewing muscles or the jaw joint of your horse. Every browband is handmade in Holland.

We offer wide assortment of our high-end crystal browband in different colors. You can choose between patent and non-patent leather.

The browbands are available in sizes:

Pony

- Cob
- Full
- XFull

We use the term crystals or high-end crystals, we are only allowed to name the origin of the crystals. This means that smaller companies that make exclusive products and do not reach a certain target may only use this text. Fortunately, we are allowed to work with these crystals by means of a special account number which is known to designated wholesalers. We own such a number and that's why so we guarantee crystals (from Austria)

#### CLASSIC

The Classic browband has crystals in the size of 8mm

#### CLASSIC XL

The Classic XL browband has crystals in the size of 9mm.

#### CRYSTAL ROCK

The browband crystal rock is available in patent leather with crystals in size L.