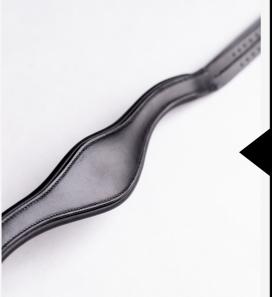

### REINS

The reins are available in different materials so you can choose the right grip. The reins have blind closures with a unique nylon core to prevent stretching and breaking. The stable closure ensures a softer contact between the horse's mouth and the rider's hand.

The reins are available in flat and round stitched leather. Available in sizes 225 cm / 270 cm / 280 cm / 290 cm / 300 cm.

#### SOFT LEATHER

Very soft and comfortable reins in top-quality "softy" leather. The reins have hand stops to ensure a secure and comfortable grip.