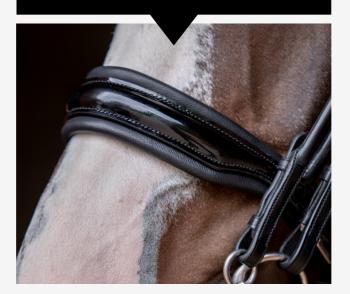

## HEAD PIECES

Every horse has its own preference of pressure behind the ears. For that reason UNIQ Bridles has six different models of headpieces.

The headpieces are available in pony, cob and full size. In snaffle and double bridle.

#### LONDON

The anatomically shaped headpiece has a soft padded headpiece with large ear recesses that relieves the nerves and gives the ears more freedom of movement.

The anatomically shaped headpiece is a model with a larger cutout on top, It promotes freedom and movement of the ears. Soft padding ensures a fine pressure distribution.