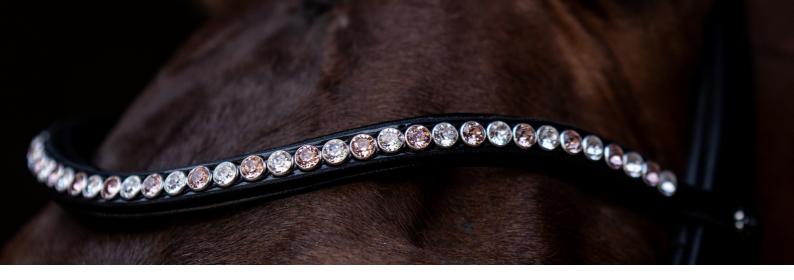

## BROWBANDS

The browband of UNIQ Bridles are shaped in such a way that they do not put pressure on the chewing muscles or the jaw joint of your horse. Every browband is handmade in Holland.

We offer wide assortment of our high-end crystal browband in different colors. You can choose between patent and non-patent leather.

The browbands are available in sizes:

Pony

- Cob
- Full
- XFull

We use the term crystals or high-end crystals, we are only allowed to name the origin of the crystals. This means that smaller companies that make exclusive products and do not reach a certain target may only use this text. Fortunately, we are allowed to work with these crystals by means of a special account number which is known to designated wholesalers. We own such a number and that's why so we guarantee crystals (from Austria)

#### CRYSTAL ROCK

The browband crystal rock is available in patent leather with crystals in size L.