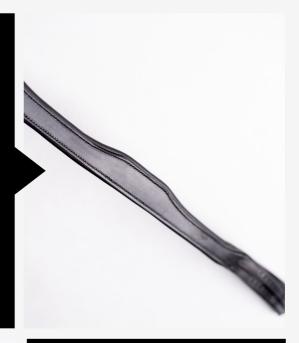

### REINS

The reins are available in different materials so you can choose the right grip. The reins have blind closures with a unique nylon core to prevent stretching and breaking. The stable closure ensures a softer contact between the horse's mouth and the rider's hand.

The reins are available in flat and round stitched leather. Available in sizes 225 cm / 270 cm / 280 cm / 290 cm / 300 cm.