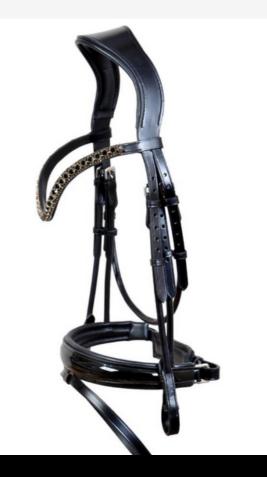

### CONCEPT Create your bridle

Every horse is unique, every horse's head is different in length and width. That makes the search for a bridle that fits well in all areas not very easy. Cheekpieces that are too long, headpieces can pinch off between the ears or a noseband that doesn't have the greatest fit.

With Create Your Bridle you can choose every bridle part separately in different sizes to ensure the bridle fits your horse. You choose the design according to your wishes to create your dream bridle, for you and your horse.

All of our products are FEI approved. Available in black or brown color.