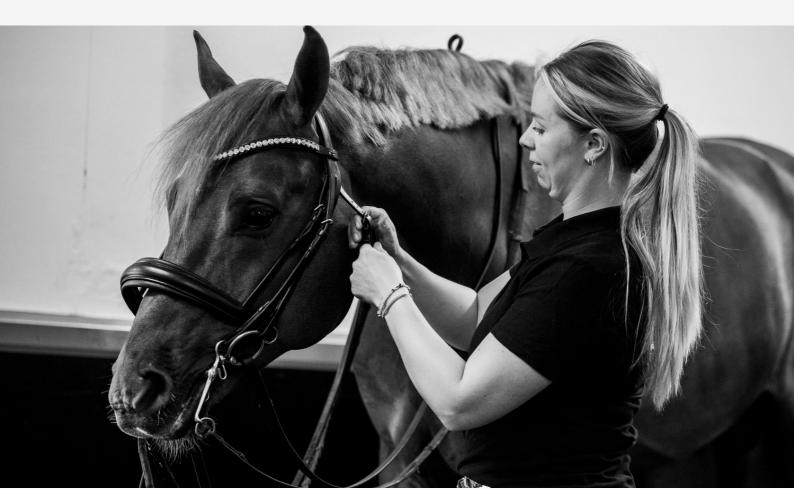

## BROWBANDS

The browband of UNIQ Bridles are shaped in such a way that they do not put pressure on the chewing muscles or the jaw joint of your horse. Every browband is handmade in Holland.

We offer wide assortment of our high-end crystal browband in different colors. You can choose between patent and non-patent leather.

The browbands are available in sizes:

Pony

- Cob
- Full
- XFull

We use the term crystals or high-end crystals, we are only allowed to name the origin of the crystals. This means that smaller companies that make exclusive products and do not reach a certain target may only use this text. Fortunately, we are allowed to work with these crystals by means of a special account number which is known to designated wholesalers. We own such a number and that's why so we guarantee crystals (from Austria)