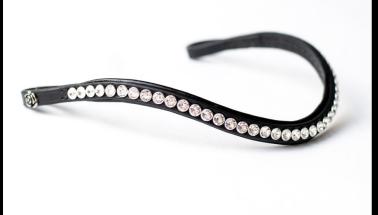

#### CLASSIC

The Classic browband has crystals in the size of 8mm

#### CLASSIC XL

The Classic XL browband has crystals in the size of 9mm.

#### CRYSTAL ROCK

The browband crystal rock is available in patent leather with crystals in size L.