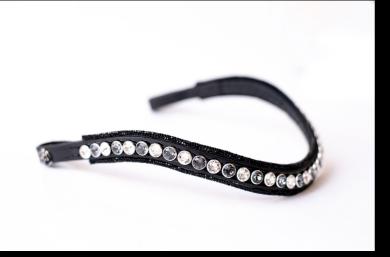

## BROWBANDS

The browband of UNIQ Bridles are shaped in such a way that they do not put pressure on the chewing muscles or the jaw joint of your horse. Every browband is handmade in Holland.

We offer wide assortment of our high-end crystal browband in different colors. You can choose between patent and non-patent leather.

#### CLASSIC

The Classic browband has crystals in the size of 8mm

#### CLASSIC XL

The Classic XL browband has crystals in the size of 9mm.

#### CRYSTAL ROCK

The browband crystal rock is available in patent leather with crystals in size L.