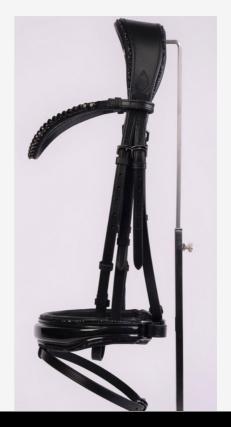

## HEAD PIECES

Every horse has its own preference of pressure behind the ears. For that reason UNIQ Bridles has six different models of headpieces.

The headpieces are available in pony, cob and full size. In snaffle and double bridle.

#### LONDON

The anatomically shaped headpiece has a soft padded headpiece with large ear recesses that relieves the nerves and gives the ears more freedom of movement.

The anatomically shaped headpiece is a model with a larger cutout on top, It promotes freedom and movement of the ears. Soft padding ensures a fine pressure distribution.