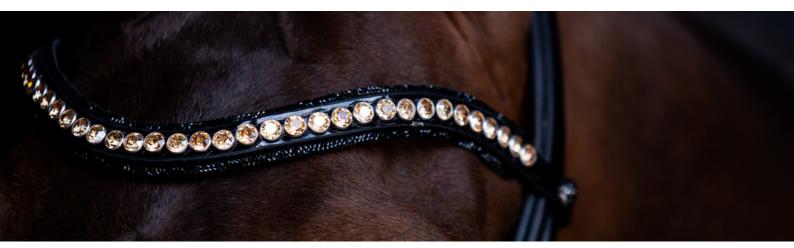

## BROWBANDS

The browband of UNIQ Bridles are shaped in such a way that they do not put pressure on the chewing muscles or the jaw joint of your horse. Every browband is handmade in Holland.

We offer wide assortment of our high-end crystal browband in different colors. You can choose between patent and non-patent leather.

The browbands are available in sizes:

Pony

- Cob
- Full
- XFull

We use the term crystals or high-end crystals, we are only allowed to name the origin of the crystals. This means that smaller companies that make exclusive products and do not reach a certain target may only use this text. Fortunately, we are allowed to work with these crystals by means of a special account number which is known to designated wholesalers. We own such a number and that's why so we guarantee crystals (from Austria)

#### CLASSIC

The Classic browband has crystals in the size of 8mm

#### CLASSIC XL

The Classic XL browband has crystals in the size of 9mm.

#### CRYSTAL ROCK

The browband crystal rock is available in patent leather with crystals in size L.